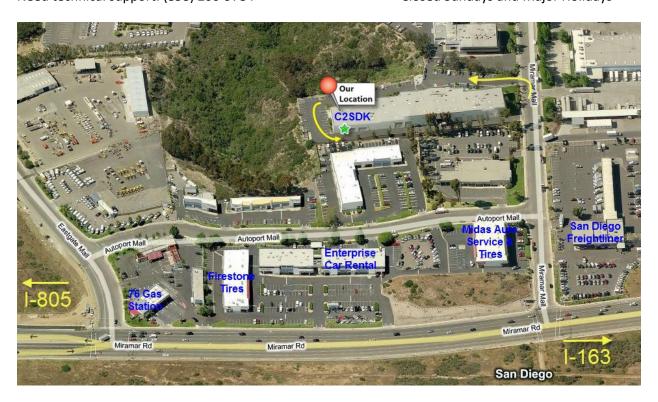

## Please drive around to the back to pick up your computer or drop off your donations

C2K Warehouse Location: 8324 Miramar Mall, San Diego, CA 92121

## **Directions to Refurbishing Center:**

<u>From South on 805</u> - Go north on Interstate 805. Take the Miramar Road exit. Keep right at the fork to continue toward Miramar Road and merge onto Miramar Rd. Turn left onto Miramar Mall (you will see the Midas and Velocity Truck Center signs at the corner). 8324 Miramar Mall is on the left, just past Autoport Mall Road.

<u>From South on 15</u> - Go north on Interstate 15. Take exit 14 for Miramar Road. Turn left at Pomerado Road. Continue on Miramar Road. Turn right onto Miramar Mall (you will see the Midas and Velocity Truck Center signs at the corner). 8324 Miramar Mall is on the left, just past Autoport Mall Road.

<u>From North on 15</u> - Go south on Interstate 15. Take exit 14 for Miramar Rd toward Pomerado Road. Turn right at Miramar Road. Turn right onto Miramar Mall (you will see the Midas and Velocity Truck Center signs at the corner). 8324 Miramar Mall is on the left, just past Autoport Mall Road.

<u>From North on 5</u> - Go south on Interstate 5. Continue onto Interstate 805 South. Exit onto La Jolla Village Drive/Miramar Road. Continue to follow Miramar Road. Turn left onto Miramar Mall (you will see the Midas and Velocity Truck Center signs at the corner). 8324 Miramar Mall is on the left, just past Autoport Mall Road.